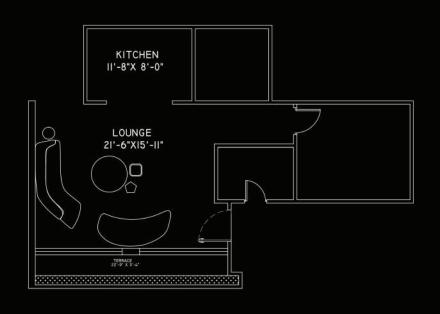

## **SCOPE OF WORK:**

Bed Room Design

Project Type: Residential

Living Room Design

Project Type: Residential

Project: Dining Room Design Project Type: Residential

Project: Bed Room Design

Project Type: Residential

Project: Kitchen Design

Project Type: Residential

Bed Room Design

Project Type: Residential