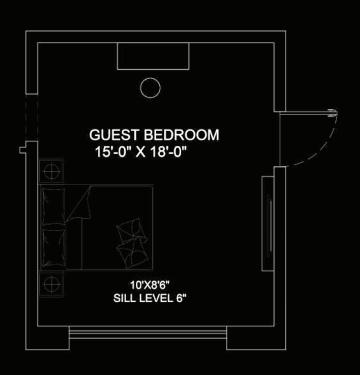

Project:
Bed Room Design
Project Type:
Apartment Design

## **SCOPE OF WORK:**

Bed Room Design

Project Type: Residential

Living Room Design

Project Type: Residential

Project: Dining Room Design Project Type: Residential

Project: Bed Room Design

Project Type: Residential

Project: Kitchen Design

Project Type: Residential

Bed Room Design

Project Type: Residential