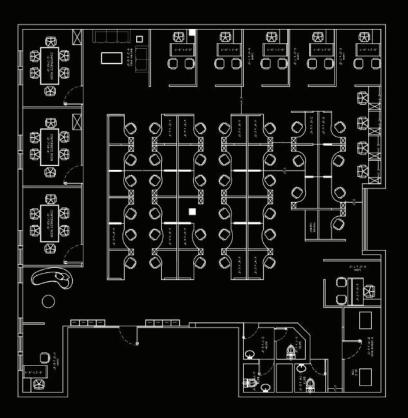

CLIENT: RMS

Project: Commercial

Project Type: Office Design

SCOPE OF WORK:

SPACE PLANNING | CONCEPT DEVELOPMENT |
INTERIOR DESIGNING | INTERIOR EXECUTION

Project: Living Room Design Project Type: **Apartment Design** 