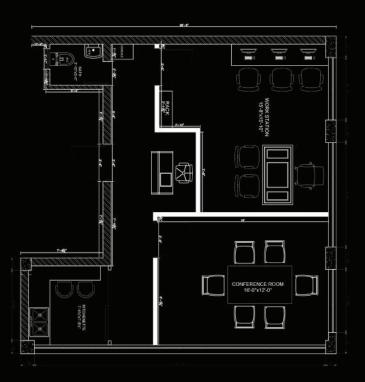

# Projects

Project: Residential

SCOPE OF WORK:

SPACE PLANNING | CONCEPT DEVELOPMENT |
INTERIOR DESIGNING | INTERIOR EXECUTION

Commercial

Project Type: Office Design

CLIENT: RMS

Project: Commercial

Project Type: Office Design

SCOPE OF WORK:

SPACE PLANNING | CONCEPT DEVELOPMENT |
INTERIOR DESIGNING | INTERIOR EXECUTION

Project: Living Room Design Project Type: **Apartment Design** 